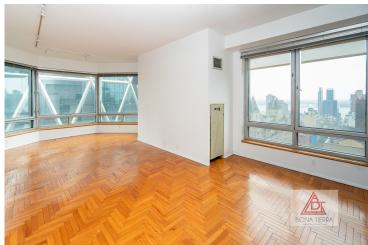

### **Apartment Features:**

A must see and well-priced Luxury Large Studio at over 500 sqft located in the heart of Manhattan with just a 3-minute walk to Central Park! The jewel of this home are the over-sized bay windows facing a bright south and west exposure with open skyline and sunset views of New York City. There is dinning area with a fully equipped kitchen with a fridge, oven, microwave, and dishwasher. Sorry no pets. Call now for a Private Showing.