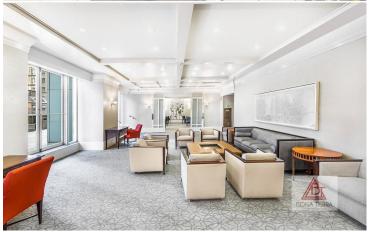

### **Building Features:**

Central Park Place is a financially strong condo that allows for pied a tier, parental purchasing & subletting. It has 56 stories with 296 homes built in 1987 and features 24-hour doorman, concierge, roof deck, party room, Health Club with swimming pool, jacuzzi, sauna, bike storage & is FIOS-equipped.