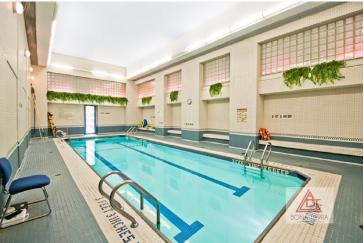

### **Building Features:**

Central Park Place is a financially strong condo that allows for pied a tier, parental purchasing & subletting. It has 56 stories with 296 homes built in 1987 and features 24-hour doorman, concierge, roof deck, party room, Health Club with swimming pool, jacuzzi, sauna, bike storage & is FIOS-equipped.