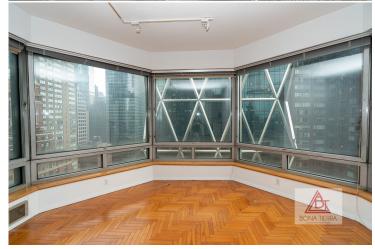

### **Apartment Features:**

A must see and well-priced Luxury Large Studio at over 500 sqft located in the heart of Manhattan with just a 3-minute walk to Central Park! The jewel of this home are the over-sized bay windows facing a bright south and west exposure with open skyline and sunset views of New York City. There is dinning area with a fully equipped kitchen with a fridge, oven, microwave, and dishwasher. Sorry no pets. Call now for a Private Showing.