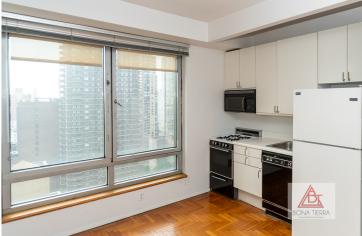

### **Apartment Features:**

A must see and well-priced Luxury Large Studio at over 500 sqft located in the heart of Manhattan with just a 3-minute walk to Central Park! The jewel of this home are the over-sized bay windows facing a bright south and west exposure with open skyline and sunset views of New York City. There is dinning area with a fully equipped kitchen with a fridge, oven, microwave, and dishwasher. Sorry no pets. Call now for a Private Showing.