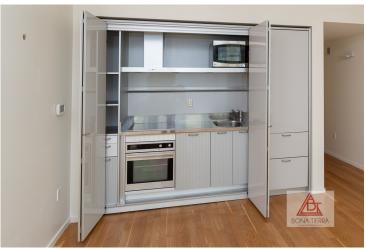

#### **Apartment Features:**

Modern One Bedroom in the Heart of Midtown, located right off Rockefeller Plaza & St. Patrick's Cathedral. This home has a bright south exposure and the 10ft ceilings make this spacious 633 sqft residence feel even more expansive, along w/ the clever Italian Driade stainless steel kitchen & sliding doors that camouflage the area when not in use. Generously sized closets can accommodate the most grandiose of wardrobes. Best feature is the luxurious white marble bathroom with a handsome double sink vanity, deep soaking tub & separate glass-encased shower stall and of course the unit washer/dryer. A sophisticated property ideal for Fifth Avenue