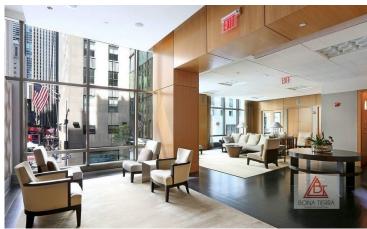

### **Building Features:**

The Centria is a white glove condo at 35 stories with 152 units built in 2005. Amenities include 24-hour concierge, private residents Lounge facing Rockefeller, Business Center, private dining room & Fitness Center. Centria is steps to Rockefeller Center, World Renowned Fifth Avenue Shopping & Dinning, St. Patrick's Cathedral & Sak's Fifth Avenue