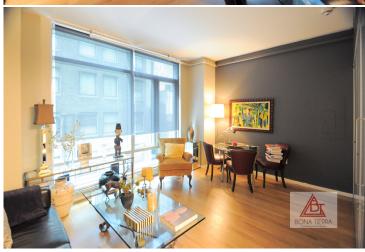

#### **Apartment Features:**

Modern One Bedroom in the Heart of Midtown, located right off Rockefeller Plaza & St. Patrick's Cathedral. This home has a bright south exposure and the 10ft ceilings make this spacious 633 sqft residence feel even more expansive, along w/ the clever Italian Driade stainless steel kitchen & sliding doors that camouflage the area when not in use. Generously sized closets can accommodate the most grandiose of wardrobes. Best feature is the luxurious white marble bathroom with a handsome double sink vanity, deep soaking tub & separate glass-encased shower stall and of course the unit washer/dryer. A sophisticated property ideal for Fifth Avenue

### **Building Features:**

The Centria is a white glove condo at 35 stories with 152 units built in 2005. Amenities include 24-hour concierge, private residents Lounge facing Rockefeller, Business Center, private dining room & Fitness Center. Centria is steps to Rockefeller Center, World Renowned Fifth Avenue Shopping & Dinning, St. Patrick's Cathedral & Sak's Fifth Avenue