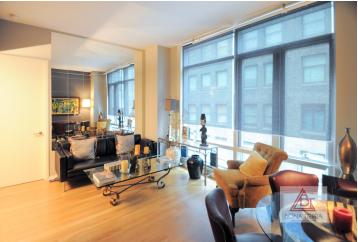

#### **Apartment Features:**

Modern One Bedroom in the Heart of Midtown, located right off Rockefeller Plaza & St. Patrick's Cathedral. This home has a bright south exposure and the 10ft ceilings make this spacious 633 sqft residence feel even more expansive, along w/ the clever Italian Driade stainless steel kitchen & sliding doors that camouflage the area when not in use. Generously sized closets can accommodate the most grandiose of wardrobes. Best feature is the luxurious white marble bathroom with a handsome double sink vanity, deep soaking tub & separate glass-encased shower stall and of course the unit washer/dryer. A sophisticated property ideal for Fifth Avenue

### **Building Features:**

The Centria is a white glove condo at 35 stories with 152 units built in 2005. Amenities include 24-hour concierge, private residents Lounge facing Rockefeller, Business Center, private dining room & Fitness Center. Centria is steps to Rockefeller Center, World Renowned Fifth Avenue Shopping & Dinning, St. Patrick's Cathedral & Sak's Fifth Avenue