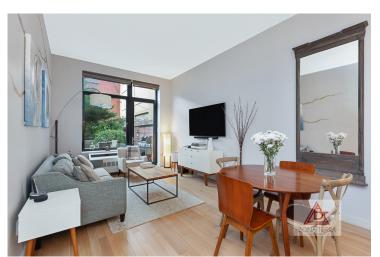

#### **Apartment Features:**

This spacious corner two-bedroom, two-bath home at approx 1,000 sqft has soaring 11-ft ceilings & oversized north-facing windows w/hardwood oak floors throughout. Enjoy the outdoors with family, friends & pets in your private 1,059 sqft garden with white picket fence, manicured grass lawn, natural gas line grill, running water & electricity. The open kitchen features a breakfast bar & highend stainless steel appliances. Both bedrooms feature customized closets & can easily fit Kingsized beds. The spa-like bathrooms have marble countertops & Italian tile work. Bosch washer/dryer in unit & deeded storage unit are included for added comfort