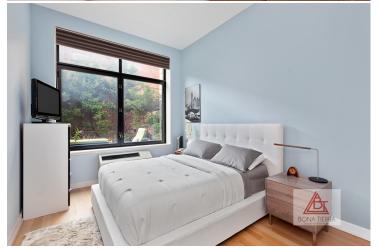

#### **Apartment Features:**

This spacious corner two-bedroom, two-bath home at approx 1,000 sqft has soaring 11-ft ceilings & oversized north-facing windows w/hardwood oak floors throughout. Enjoy the outdoors with family, friends & pets in your private 1,059 sqft garden with white picket fence, manicured grass lawn, natural gas line grill, running water & electricity. The open kitchen features a breakfast bar & highend stainless steel appliances. Both bedrooms feature customized closets & can easily fit Kingsized beds. The spa-like bathrooms have marble countertops & Italian tile work. Bosch washer/dryer in unit & deeded storage unit are included for added comfort