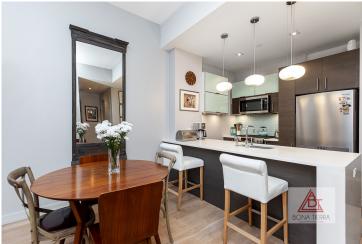

#### **Apartment Features:**

This spacious corner two-bedroom, two-bath home at approx 1,000 sqft has soaring 11-ft ceilings & oversized north-facing windows w/hardwood oak floors throughout. Enjoy the outdoors with family, friends & pets in your private 1,059 sqft garden with white picket fence, manicured grass lawn, natural gas line grill, running water & electricity. The open kitchen features a breakfast bar & highend stainless steel appliances. Both bedrooms feature customized closets & can easily fit Kingsized beds. The spa-like bathrooms have marble countertops & Italian tile work. Bosch washer/dryer in unit & deeded storage unit are included for added comfort