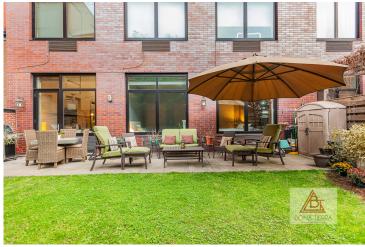

#### **Apartment Features:**

This spacious corner two-bedroom, two-bath home at approx 1,000 sqft has soaring 11-ft ceilings & oversized north-facing windows w/hardwood oak floors throughout. Enjoy the outdoors with family, friends & pets in your private 1,059 sqft garden with white picket fence, manicured grass lawn, natural gas line grill, running water & electricity. The open kitchen features a breakfast bar & highend stainless steel appliances. Both bedrooms feature customized closets & can easily fit Kingsized beds. The spa-like bathrooms have marble countertops & Italian tile work. Bosch washer/dryer in unit & deeded storage unit are included for added comfort