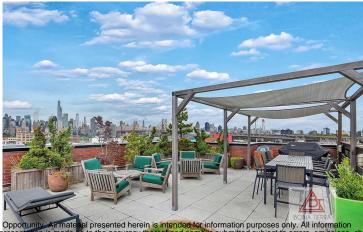

### **Building Features:**

The Industry Condo in LIC is half a block to the subway & one stop to Manhattan w/ tax abatement until 2027. It was built in 2010 & has 7 stories w/ 75 units. Amenities include doorman, concierge, rooftop w/ unobstructed Manhattan skyline views, fitness center, playroom, bike storage, & parking. Steps to 7, E, M, G subway & Q67, Q69 bus & Citi Bike