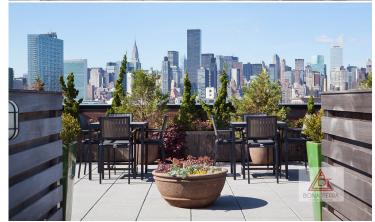

### **Building Features:**

The Industry Condo in LIC is half a block to the subway & one stop to Manhattan w/ tax abatement until 2027. It was built in 2010 & has 7 stories w/ 75 units. Amenities include doorman, concierge, rooftop w/ unobstructed Manhattan skyline views, fitness center, playroom, bike storage, & parking. Steps to 7, E, M, G subway & Q67, Q69 bus & Citi Bike