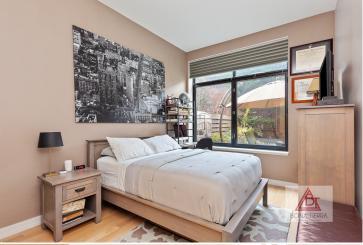

#### **Apartment Features:**

This spacious corner two-bedroom, two-bath home at approx 1,000 sqft has soaring 11-ft ceilings & oversized north-facing windows w/hardwood oak floors throughout. Enjoy the outdoors with family, friends & pets in your private 1,059 sqft garden with white picket fence, manicured grass lawn, natural gas line grill, running water & electricity. The open kitchen features a breakfast bar & highend stainless steel appliances. Both bedrooms feature customized closets & can easily fit Kingsized beds. The spa-like bathrooms have marble countertops & Italian tile work. Bosch washer/dryer in unit & deeded storage unit are included for added comfort