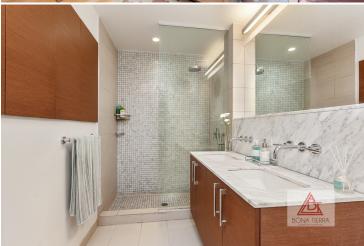

#### **Apartment Features:**

This spacious corner two-bedroom, two-bath home at approx 1,000 sqft has soaring 11-ft ceilings & oversized north-facing windows w/hardwood oak floors throughout. Enjoy the outdoors with family, friends & pets in your private 1,059 sqft garden with white picket fence, manicured grass lawn, natural gas line grill, running water & electricity. The open kitchen features a breakfast bar & highend stainless steel appliances. Both bedrooms feature customized closets & can easily fit Kingsized beds. The spa-like bathrooms have marble countertops & Italian tile work. Bosch washer/dryer in unit & deeded storage unit are included for added comfort