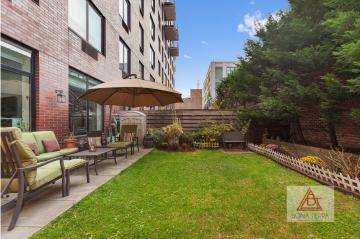

#### **Apartment Features:**

This spacious corner two-bedroom, two-bath home at approx 1,000 sqft has soaring 11-ft ceilings & oversized north-facing windows w/hardwood oak floors throughout. Enjoy the outdoors with family, friends & pets in your private 1,059 sqft garden with white picket fence, manicured grass lawn, natural gas line grill, running water & electricity. The open kitchen features a breakfast bar & highend stainless steel appliances. Both bedrooms feature customized closets & can easily fit Kingsized beds. The spa-like bathrooms have marble countertops & Italian tile work. Bosch washer/dryer in unit & deeded storage unit are included for added comfort