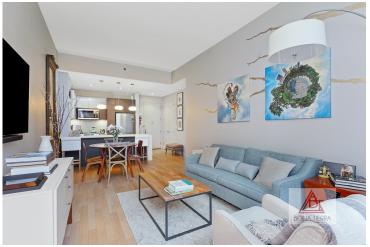

#### **Apartment Features:**

This spacious corner two-bedroom, two-bath home at approx 1,000 sqft has soaring 11-ft ceilings & oversized north-facing windows w/hardwood oak floors throughout. Enjoy the outdoors with family, friends & pets in your private 1,059 sqft garden with white picket fence, manicured grass lawn, natural gas line grill, running water & electricity. The open kitchen features a breakfast bar & highend stainless steel appliances. Both bedrooms feature customized closets & can easily fit Kingsized beds. The spa-like bathrooms have marble countertops & Italian tile work. Bosch washer/dryer in unit & deeded storage unit are included for added comfort