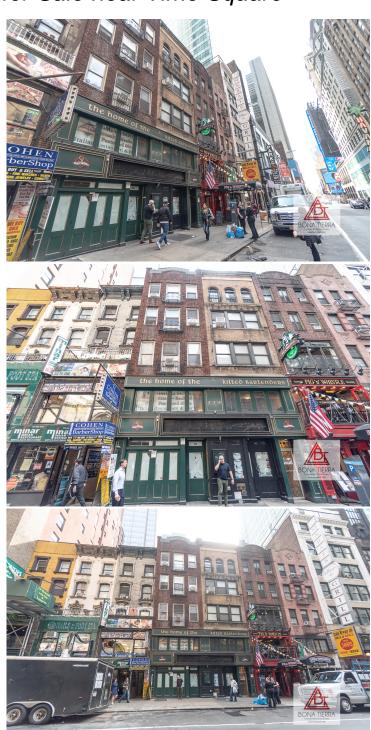

## Mixed Attached Buildings for Sale near Time Square

## For Sale

140-142 West 46th Street 140-142

Size: 11 Bedroom - 15 Bath Offered At \$20,000,000

Tax/Maint \$11,500

## **Apartment Features:**

140 West 46th Street is 5,685 Square feet and 142 West 46th is 6,990 square feet. Total for both buildings is 12,675 sf with and the total land area is 0.07 acres. The apartment units have rental income from \$1,850 to \$5,000 a month. The commercial space is rented at \$55,000 a month for a total rental income of \$80,790 a month or \$964,480.00 a year.

## **Building Features:**

Great investment opportunity for these two attached mixed use buildings with shared commercial space. 140 West 46th has 6 rental apartments and 142 West 46th has 5 rental apartments. All apartments are currently rented. The commercial space is shared by both buildings and has a 10 year lease. Location is right on cusp of Time Square.