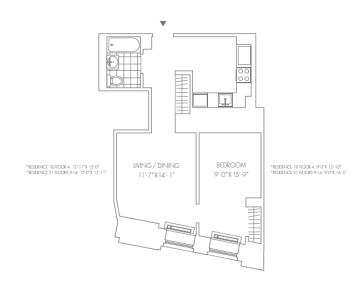

## **Floor Plan**

TWENTY EXCHANGE RESIDENCE 21 FLOORS 5 - 8 1 BEDROOM

RESIDENCE 18 FLOOR 4, RESIDENCE 21 FLOORS 9-14 - SIMILAR\*

212.509.2020 20Xnyc.com 20 EXCHANGE PLACE, NEW YORK, NY 10005 ALL WOUTS AND DEDUIS SHOWN ARE APPROXEMENT DIMENSIONS RESIDENT TO CONSTRUCTION DEVIDION.