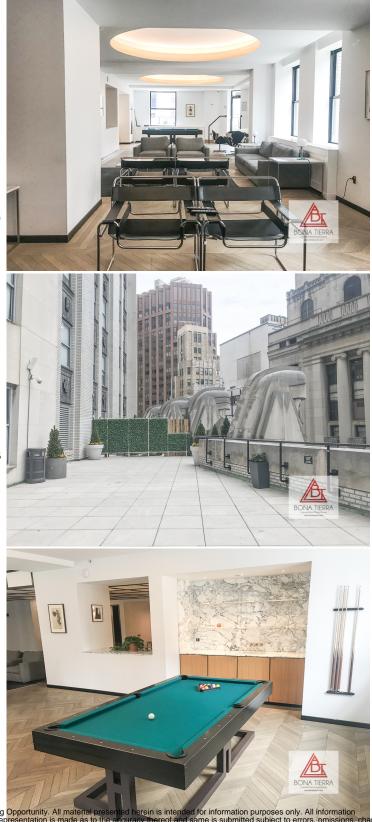

## **Building Features:**

Live in a designated a New York Landmark, Twenty Exchange is one of the Manhattan skyline's most recognizable skyscrapers. Originally constructed in 1931 and reimagined in 1996 as a luxury condominium featuring a 24-hour doorman, concierge, a sun deck, a state-of-the-art gym & lounge w/ screening area and billiards table.