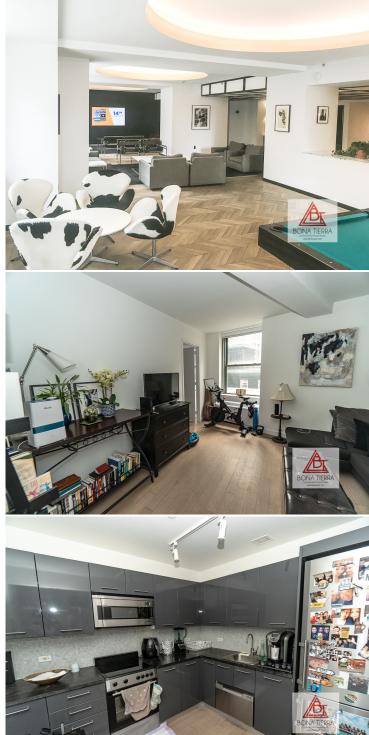

## **Apartment Features:**

There is proper space for every room in the welldesigned layout of this one-bedroom apartment. Over-sized windows & 11-foot ceilings allow light to flood inside. The living room is the perfect size for lounging & entertaining friends. The modern kitchen has space for a dining table & features custom European cabinets to complement the stainless steel appliances, including a dishwasher. The bedroom can comfortably fit a queen-sized bed, a love seat & a wardrobe, in addition to the generous amount of closet space throughout the home. The bathroom seals the deal with an oversized mirrored medicine cabinet, marble floors, custom sinks & vanities

## **Building Features:**

Live in a designated a New York Landmark, Twenty Exchange is one of the Manhattan skyline's most recognizable skyscrapers. Originally constructed in 1931 and reimagined in 1996 as a luxury condominium featuring a 24-hour doorman, concierge, a sun deck, a state-of-the-art gym & lounge w/ screening area and billiards table.