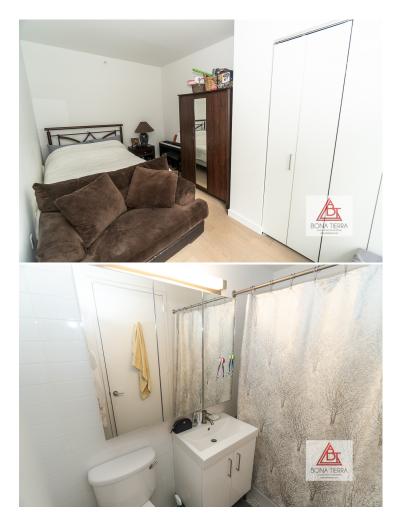

## **Apartment Features:**

There is proper space for every room in the welldesigned layout of this one-bedroom apartment. Over-sized windows & 11-foot ceilings allow light to flood inside. The living room is the perfect size for lounging & entertaining friends. The modern kitchen has space for a dining table & features custom European cabinets to complement the stainless steel appliances, including a dishwasher. The bedroom can comfortably fit a queen-sized bed, a love seat & a wardrobe, in addition to the generous amount of closet space throughout the home. The bathroom seals the deal with an oversized mirrored medicine cabinet, marble floors, custom sinks & vanities