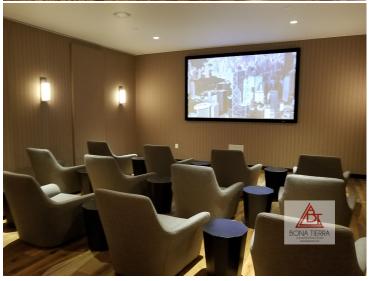

#### **Building Features:**

525 W 52 is a luxury complex in Hell's Kitchen with 35,000 sqft of amenities: 24-hour doorman, fitness center, yoga studio, rooftop lounge w/ grills & panoramic views of the Hudson river & NYC skyline, sports lounge with with golf simulators, private theater, library by The Strand, resident's lounge, pet care by Throw Me A Bone and more!

BUILDING AMENITIES\*

Dining Boom & Go F Simulation
Codering Ritchen Screening Room
cop Lounge & Terrace
Fitness Studio
Vigo Studio
Onf Foor Roofson

SERVICES\*
Lifestyle Programming by LIVanLTD
Consinge Services by LIVanLTD
Pet Care Salos by Throw Me & Bone