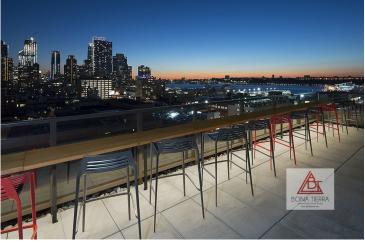

#### **Building Features:**

525 W 52 is a luxury complex in Hell's Kitchen with 35,000 sqft of amenities: 24-hour doorman, fitness center, yoga studio, rooftop lounge w/ grills & panoramic views of the Hudson river & NYC skyline, sports lounge with with golf simulators, private theater, library by The Strand, resident's lounge, pet care by Throw Me A Bone and more!

BUILDING AMENITIES\*

Dining Boom & Go F Simulation
Codering Ritchen Screening Room
cop Lounge & Terrace
Fitness Studio
Vigo Studio
Onf Foor Roofson

SERVICES\*
Lifestyle Programming by LIVanLTD
Consinge Services by LIVanLTD
Pet Care Salos by Throw Me & Bone