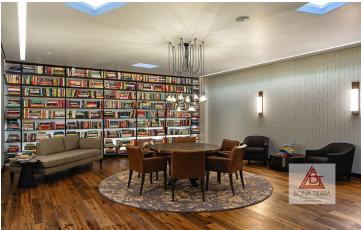

#### **Building Features:**

525 W 52 is a luxury complex in Hell's Kitchen with 35,000 sqft of amenities: 24-hour doorman, fitness center, yoga studio, rooftop lounge w/ grills & panoramic views of the Hudson river & NYC skyline, sports lounge with with golf simulators, private theater, library by The Strand, resident's lounge, pet care by Throw Me A Bone and more!

BUILDING AMENITIES\*

Dining Boom & Go F Simulation
Codering Ritchen Screening Room
cop Lounge & Terrace
Fitness Studio
Vigo Studio
Onf Foor Roofson

SERVICES\*
Lifestyle Programming by LIVanLTD
Consinge Services by LIVanLTD
Pet Care Salos by Throw Me & Bone