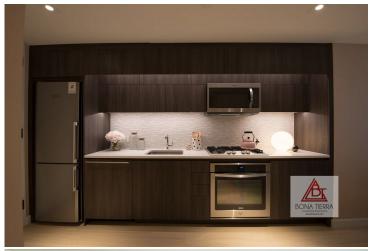

#### **Apartment Features:**

Every square foot is maximized in the thoughtful layout of this alcove studio. The sleeping alcove is smartly separated from the living & dining area by a wall & can also be converted into a one bedroom, offering comfort & privacy. Both spaces filter generous sunlight through floor-to-ceilings windows w/ solar shades. This home features gorgeous milk oak flooring throughout, five custom closets featuring Elfa Closet Systems, & Bosch washer/dryer. The kitchen has Caesarstone countertops, a Malla link backsplash & stainless steel appliances. The bathroom is finished w/ Corian vanity tops, mosaic tile accents, Kohler fixtures & soaking tub