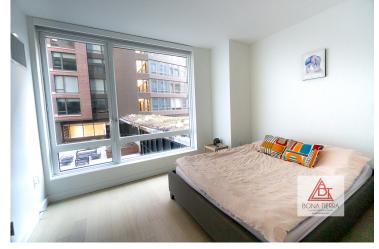

#### **Apartment Features:**

Every square foot is maximized in the thoughtful layout of this alcove studio. The sleeping alcove is smartly separated from the living & dining area by a wall & can also be converted into a one bedroom, offering comfort & privacy. Both spaces filter generous sunlight through floor-to-ceilings windows w/ solar shades. This home features gorgeous milk oak flooring throughout, five custom closets featuring Elfa Closet Systems, & Bosch washer/dryer. The kitchen has Caesarstone countertops, a Malla link backsplash & stainless steel appliances. The bathroom is finished w/ Corian vanity tops, mosaic tile accents, Kohler fixtures & soaking tub