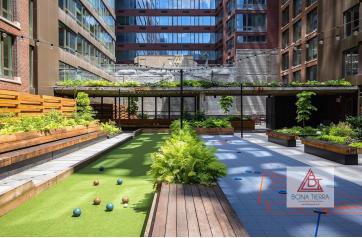

#### **Building Features:**

525 W 52 is a luxury complex in Hell's Kitchen with 35,000 sqft of amenities: 24-hour doorman, fitness center, yoga studio, rooftop lounge w/ grills & panoramic views of the Hudson river & NYC skyline, sports lounge with with golf simulators, private theater, library by The Strand, resident's lounge, pet care by Throw Me A Bone and more!

BUILDING AMENITIES\*

Dining Boom & Go F Simulation
Codering Ritchen Screening Room
cop Lounge & Terrace
Fitness Studio
Vigo Studio
Onf Foor Roofson

SERVICES\*
Lifestyle Programming by LIVanLTD
Consinge Services by LIVanLTD
Pet Care Salos by Throw Me & Bone