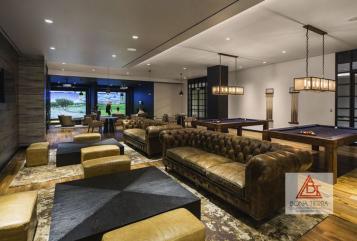

#### **Building Features:**

525 W 52 is a luxury complex in Hell's Kitchen with 35,000 sqft of amenities: 24-hour doorman, fitness center, yoga studio, rooftop lounge w/ grills & panoramic views of the Hudson river & NYC skyline, sports lounge with with golf simulators, private theater, library by The Strand, resident's lounge, pet care by Throw Me A Bone and more!

BUILDING AMENITIES\*

Dining Boom & Go F Simulation
Codering Ritchen Screening Room
cop Lounge & Terrace
Fitness Studio
Vigo Studio
Onf Foor Roofson

SERVICES\*
Lifestyle Programming by LIVanLTD
Consinge Services by LIVanLTD
Pet Care Salos by Throw Me & Bone