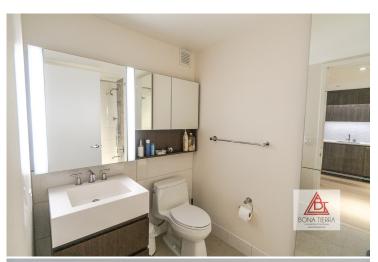

#### **Apartment Features:**

Every square foot is maximized in the thoughtful layout of this alcove studio. The sleeping alcove is smartly separated from the living & dining area by a wall & can also be converted into a one bedroom, offering comfort & privacy. Both spaces filter generous sunlight through floor-to-ceilings windows w/ solar shades. This home features gorgeous milk oak flooring throughout, five custom closets featuring Elfa Closet Systems, & Bosch washer/dryer. The kitchen has Caesarstone countertops, a Malla link backsplash & stainless steel appliances. The bathroom is finished w/ Corian vanity tops, mosaic tile accents, Kohler fixtures & soaking tub