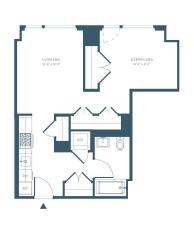

## Floor Plan

Distinctively New York

RESIDENCE RENT TODAY'S DATE LEASING REPRESENTATIVE

RTH RESIDENCES APT. A

RESIDENCE FEATURES on to Cealing Windows with Solar Shades Milk Oak Floring

In Horne Boach Wesher and Dryer
Custom Closets Feeturing Bife Closet Systems
Custom Gebrietry with Geometrone Countertope
Spainless Steel Appliances

Stainfess Steel Appliances
short Residences with Fisher & Psylval Activesment Sefrigerate
with In-Door Fishered Water Disperser and Ice Makers
Castore Bathroom Cabinetry with Corian
Vanity Tops and Mossic Tie Accente
Kidde Bathroom Cabinetry Carlos

BUILDING AMENITIES\*

Dining Boom & Go F Simulation
Codering Ritchen Screening Room
cop Lounge & Terrace
Fitness Studio
Vigo Studio
Onf Foor Roofson

SERVICES\*
Lifestyle Programming by LIVanLTD
Consinge Services by LIVanLTD
Pet Care Salos by Throw Me & Bone