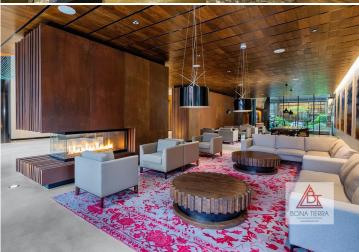

#### **Building Features:**

525 W 52 is a luxury complex in Hell's Kitchen with 35,000 sqft of amenities: 24-hour doorman, fitness center, yoga studio, rooftop lounge w/ grills & panoramic views of the Hudson river & NYC skyline, sports lounge with with golf simulators, private theater, library by The Strand, resident's lounge, pet care by Throw Me A Bone and more!

BUILDING AMENITIES\*

Dining Boom & Go F Simulation
Codering Ritchen Screening Room
cop Lounge & Terrace
Fitness Studio
Vigo Studio
Onf Foor Roofson

SERVICES\*
Lifestyle Programming by LIVanLTD
Consinge Services by LIVanLTD
Pet Care Salos by Throw Me & Bone