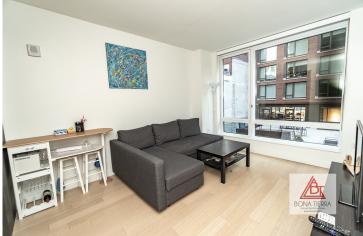

#### **Apartment Features:**

Every square foot is maximized in the thoughtful layout of this alcove studio. The sleeping alcove is smartly separated from the living & dining area by a wall & can also be converted into a one bedroom, offering comfort & privacy. Both spaces filter generous sunlight through floor-to-ceilings windows w/ solar shades. This home features gorgeous milk oak flooring throughout, five custom closets featuring Elfa Closet Systems, & Bosch washer/dryer. The kitchen has Caesarstone countertops, a Malla link backsplash & stainless steel appliances. The bathroom is finished w/ Corian vanity tops, mosaic tile accents, Kohler fixtures & soaking tub