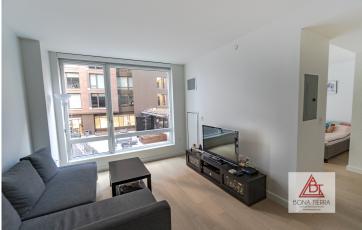

#### **Apartment Features:**

Every square foot is maximized in the thoughtful layout of this alcove studio. The sleeping alcove is smartly separated from the living & dining area by a wall & can also be converted into a one bedroom, offering comfort & privacy. Both spaces filter generous sunlight through floor-to-ceilings windows w/ solar shades. This home features gorgeous milk oak flooring throughout, five custom closets featuring Elfa Closet Systems, & Bosch washer/dryer. The kitchen has Caesarstone countertops, a Malla link backsplash & stainless steel appliances. The bathroom is finished w/ Corian vanity tops, mosaic tile accents, Kohler fixtures & soaking tub