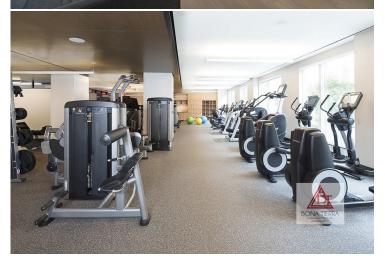

#### **Building Features:**

525 W 52 is a luxury complex in Hell's Kitchen with 35,000 sqft of amenities: 24-hour doorman, fitness center, yoga studio, rooftop lounge w/ grills & panoramic views of the Hudson river & NYC skyline, sports lounge with with golf simulators, private theater, library by The Strand, resident's lounge, pet care by Throw Me A Bone and more!

BUILDING AMENITIES\*

Dining Boom & Go F Simulation
Codering Ritchen Screening Room
cop Lounge & Terrace
Fitness Studio
Vigo Studio
Onf Foor Roofson

SERVICES\*
Lifestyle Programming by LIVanLTD
Consinge Services by LIVanLTD
Pet Care Salos by Throw Me & Bone