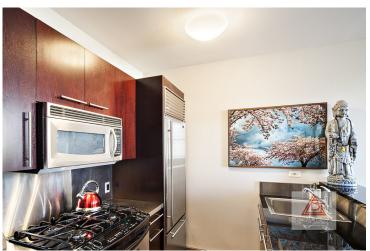

#### **Apartment Features:**

Investor unit only, tenant in place until 3/2020 at \$2,800

Now is your chance to invest in the Financial District most coveted Condominium, the American Tract Society Building! This spacious one-bedroom is 606 sqft and features a fantastic layout. Enjoy the bright open northern exposure along with gorgeous views over City Hall Park The unit also features 10-ft. ceilings and wide-plank, French oak flooring throughout. The open kitchen is finished with walnut and granite and has SubZero and Miele appliances, along with a breakfast bar. The luxurious bathroom is fully finished with Calacatta marble and walnut. Pet Friendly