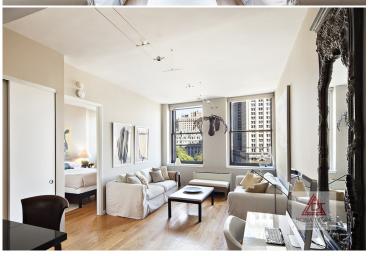

#### **Apartment Features:**

Investor unit only, tenant in place until 3/2020 at \$2,800

Now is your chance to invest in the Financial District most coveted Condominium, the American Tract Society Building! This spacious one-bedroom is 606 sqft and features a fantastic layout. Enjoy the bright open northern exposure along with gorgeous views over City Hall Park The unit also features 10-ft. ceilings and wide-plank, French oak flooring throughout. The open kitchen is finished with walnut and granite and has SubZero and Miele appliances, along with a breakfast bar. The luxurious bathroom is fully finished with Calacatta marble and walnut. Pet Friendly

### **Building Features:**

The American Tract Society is a land-marked Beaux-Arts bldg famous for its outstanding architectural details. It was converted to Condo in 2003 w/125 units in 23 floors and is financially strong, allows for pied a tier, parental purchasing & subletting. This full-service bldg features 24-hour doorman, concierge, gym, library, roof deck & FIOS Ready