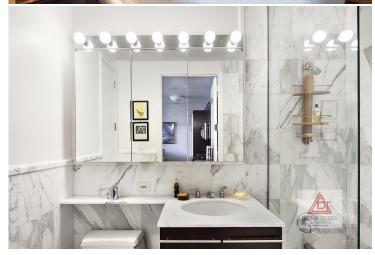

#### **Apartment Features:**

Investor unit only, tenant in place until 3/2020 at \$2,800

Now is your chance to invest in the Financial District most coveted Condominium, the American Tract Society Building! This spacious one-bedroom is 606 sqft and features a fantastic layout. Enjoy the bright open northern exposure along with gorgeous views over City Hall Park The unit also features 10-ft. ceilings and wide-plank, French oak flooring throughout. The open kitchen is finished with walnut and granite and has SubZero and Miele appliances, along with a breakfast bar. The luxurious bathroom is fully finished with Calacatta marble and walnut. Pet Friendly