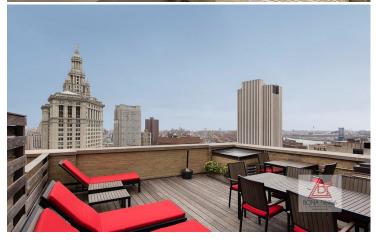

### **Building Features:**

The American Tract Society is a land-marked Beaux-Arts bldg famous for its outstanding architectural details. It was converted to Condo in 2003 w/125 units in 23 floors and is financially strong, allows for pied a tier, parental purchasing & subletting. This full-service bldg features 24-hour doorman, concierge, gym, library, roof deck & FIOS Ready