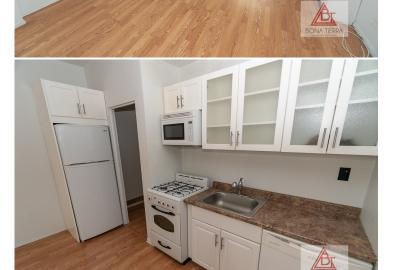

#### **Apartment Features:**

Live in a One Bedroom with your own private treelined, street-level entrance. Upon entry, relax in the expansive living room, perfect for entertaining. Prep your meals in the open kitchen with a fourstove gas cooker and dishwasher for convenience. The generously sized bedroom easily fits a queensized bed comfortably and has an entire wall of closet space with full-length mirrors. There are additional closets beside the bathroom. No pets allowed. Call now for a private showing.