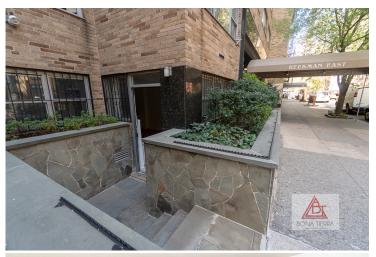

#### **Apartment Features:**

Live in a One Bedroom with your own private treelined, street-level entrance. Upon entry, relax in the expansive living room, perfect for entertaining. Prep your meals in the open kitchen with a fourstove gas cooker and dishwasher for convenience. The generously sized bedroom easily fits a queensized bed comfortably and has an entire wall of closet space with full-length mirrors. There are additional closets beside the bathroom. No pets allowed. Call now for a private showing.

### **Building Features:**

Beekman East is a post-war full service condo converted in 1982 w/ canopied entrance & includes a 24-hour doorman, concierge, live-in super, laundry, storage & parking garage. Situated in Prime Midtown & walking distance to Grand Central, United Nations, Central Park, Farmers Market, Fifth Ave Shopping, Subway (6, E, M) BUS M15,50,101,103