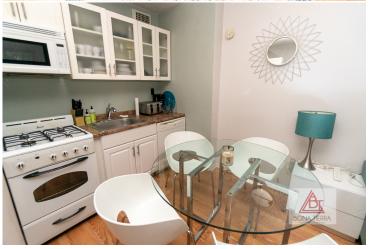

#### **Apartment Features:**

Live in a One Bedroom with your own private treelined, street-level entrance. Upon entry, relax in the expansive living room, perfect for entertaining. Prep your meals in the open kitchen with a fourstove gas cooker and dishwasher for convenience. The generously sized bedroom easily fits a queensized bed comfortably and has an entire wall of closet space with full-length mirrors. There are additional closets beside the bathroom. No pets allowed. Call now for a private showing.