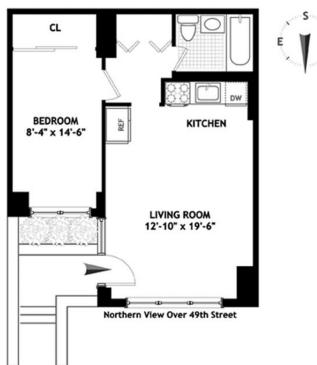

## Floor Plan

245 East 50th Street, Suite 4A New York, NY 10022

Office (212) 421 6408 Fax (212) 371 3279

Email helpdesk@btnewyork.com Web www.btnewyork.com

#### **Apartment Features:**

Live in a One Bedroom with your own private treelined, street-level entrance. Upon entry, relax in the expansive living room, perfect for entertaining. Prep your meals in the open kitchen with a fourstove gas cooker and dishwasher for convenience. The generously sized bedroom easily fits a queensized bed comfortably and has an entire wall of closet space with full-length mirrors. There are additional closets beside the bathroom. No pets allowed. Call now for a private showing.