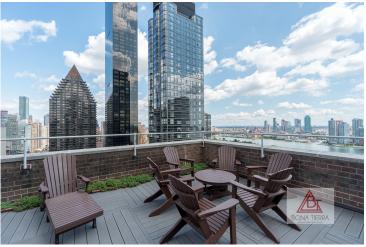

### **Building Features:**

The Lausanne is a Full Service Luxury Condo at 31 stories with 165 units built in 1977 with 24-Hour Concierge, Doorman, Circular Driveway, On-Site Garage, Fitness Room, bike storage, Live-In Super & Landscaped Roof. It is located in proximity to UN, Grand Central Station, Subway, Metro North, shopping & restaurants