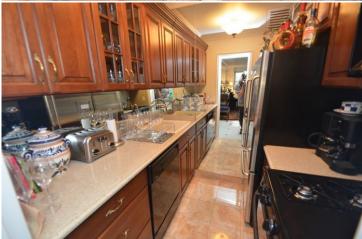

### **Apartment Features:**

Elegantly Furnished and feels like a real home. The kitchen is complete with all appliances, kitchenware and dining ware. The apartment is completely move in ready.