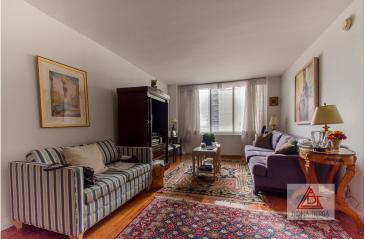

#### **Apartment Features:**

Split Two Bedroom and Two Bath Residence on a High Floor. This spacious apartment has hardwood floors throughout and oversized windows in all rooms with a bright eastern city views. The kitchen is fully equipped with dishwasher, stove and microwave. Both bathrooms are marble clad. Call now for a Private Viewing.