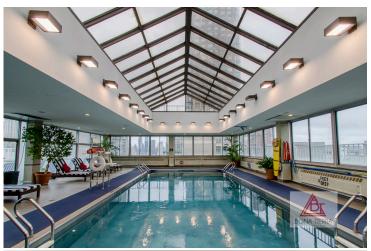

### **Building Features:**

The Concord is a Full Service Luxury
Condominium w/ an impressive lobby, concierge,
doorman, year-round roof-top pool, sauna, health
club gym, private driveway, landscape garden,
playroom, bike room, on-site valet dry cleaning &
garage. Located in the heart of the Upper East
Side & steps away from Central Park, World Class
Shopping & Restaurants