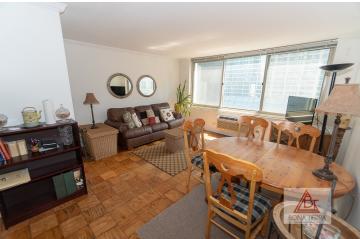

#### **Apartment Features:**

Located in Midtown East, this one-bedroom, one bathroom apartment is well-priced and at spacious 600sqft approx. Take advantage of city views and a partial East River views through oversized windows as the unit faces a bright and sunny southern exposure. In addition to thoughtfully furnished interiors, enjoy an updated open kitchen with breakfast bar and updated bath. This unit is a perfect place to call home and is ready for move-in. No pets allowed. Call now for a private showing!