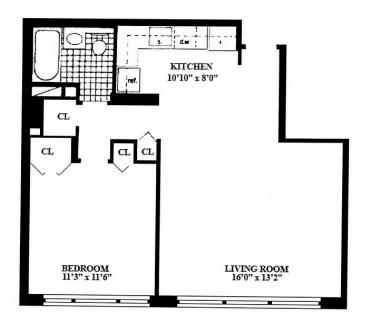

## Floor Plan

#### **Apartment Features:**

Located in Midtown East, this one-bedroom, one bathroom apartment is well-priced and at spacious 600sqft approx. Take advantage of city views and a partial East River views through oversized windows as the unit faces a bright and sunny southern exposure. In addition to thoughtfully furnished interiors, enjoy an updated open kitchen with breakfast bar and updated bath. This unit is a perfect place to call home and is ready for move-in. No pets allowed. Call now for a private showing!