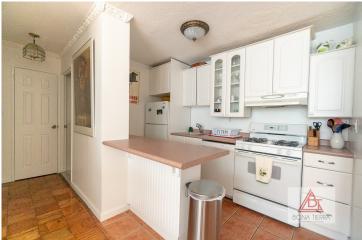

#### **Apartment Features:**

Located in Midtown East, this one-bedroom, one bathroom apartment is well-priced and at spacious 600sqft approx. Take advantage of city views and a partial East River views through oversized windows as the unit faces a bright and sunny southern exposure. In addition to thoughtfully furnished interiors, enjoy an updated open kitchen with breakfast bar and updated bath. This unit is a perfect place to call home and is ready for move-in. No pets allowed. Call now for a private showing!