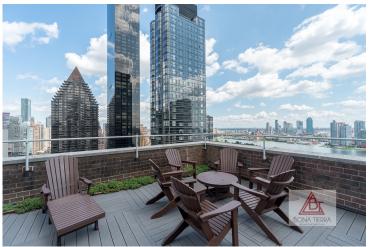

### **Building Features:**

The Lausanne is a Full Service Luxury Condo at 31 stories with 165 units built in 1977 with 24-Hour Concierge, Doorman, Circular Driveway, On-Site Garage, Fitness Room (\$500 per year optional), bike storage, Live-In Super & Landscaped Roof. It is located in proximity to UN, Grand Central Station, Subway, Metro North, shopping & restaurants