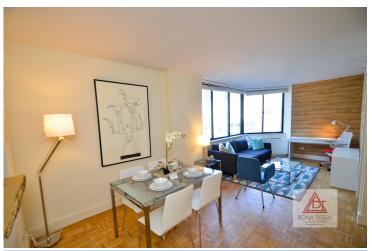

#### **Apartment Features:**

Snap up this renovated and spacious junior onebedroom corner apartment. At over 600 sqft, this residence features over-sized windows facing a bright northwestern exposure and sweeping views of the New York City skyline. The bathroom is marbled tiled, while the windowed kitchen with breakfast far is equipped with stainless steel appliances and granite counter tops. This home can be delivered unfurnished