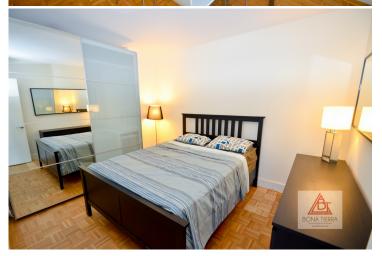

#### **Apartment Features:**

Snap up this renovated and spacious junior onebedroom corner apartment. At over 600 sqft, this residence features over-sized windows facing a bright northwestern exposure and sweeping views of the New York City skyline. The bathroom is marbled tiled, while the windowed kitchen with breakfast far is equipped with stainless steel appliances and granite counter tops. This home can be delivered unfurnished