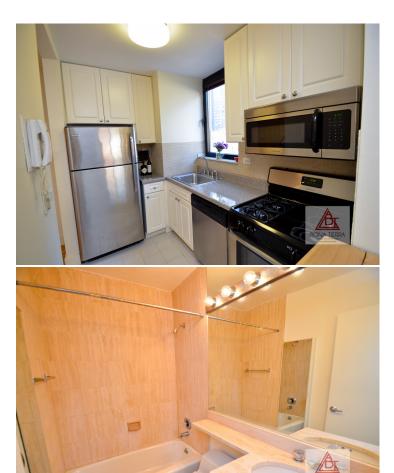

#### **Apartment Features:**

Snap up this renovated and spacious junior onebedroom corner apartment. At over 600 sqft, this residence features over-sized windows facing a bright northwestern exposure and sweeping views of the New York City skyline. The bathroom is marbled tiled, while the windowed kitchen with breakfast far is equipped with stainless steel appliances and granite counter tops. This home can be delivered unfurnished