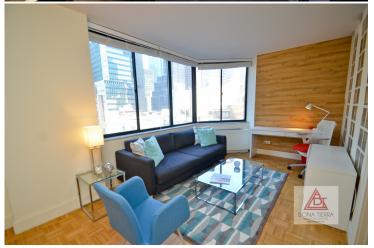

#### **Apartment Features:**

Snap up this renovated and spacious junior onebedroom corner apartment. At over 600 sqft, this residence features over-sized windows facing a bright northwestern exposure and sweeping views of the New York City skyline. The bathroom is marbled tiled, while the windowed kitchen with breakfast far is equipped with stainless steel appliances and granite counter tops. This home can be delivered unfurnished